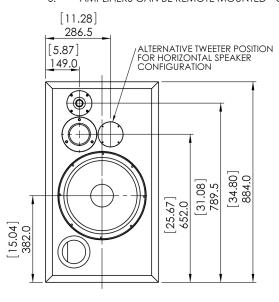

## physical dimensions

NOTES

- 1. 2. 3.
- 4. 5.
- DIMENSIONS SHOWN IN MM & [INCHES]
  LOUDSPEAKERS ARE BUILT AS MIRROR IMAGE PAIRS RIGHT SPEAKER SHOWN
  CENTRE SPECIFIC MODEL OF SPEAKER AVAILABLE WITH MID AND TWEETER
  VERTICALY ALIGNED ON CENTRE LINE. VERTICAL POSITION AS LEFT/RIGHT MODEL
  MID-RANGE DOME IS REFERENCE LISTENING AXIS
  IF THE LOUDSPEAKERS ARE SOFFIT MOUNTED WITH THE AMPLIFIERS ONBOARD A
  LARGE AIRSPACE MUST BE LEFT AROUND THE AMPLIFIER WITH A FRESH COOL AIR
  SUPPLY TO GUARANTEE ADEQUATE COOLING
  AMPLIFIERS CAN BE REMOTE MOUNTED CONSULT FACTORY FOR FURTHER DETAILS