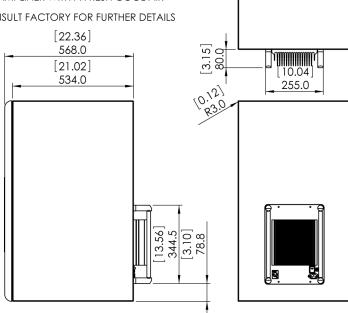

## physical dimensions

NOTES

- 1. 2. 3.
- 4. 5.
- DIMENSIONS SHOWN IN MM & [INCHES]
  LOUDSPEAKERS ARE BUILT AS MIRROR IMAGE PAIRS RIGHT SPEAKER SHOWN
  CENTRE SPECIFIC MODEL OF SPEAKER AVAILABLE WITH MID AND TWEETER
  VERTICALY ALIGNED ON CENTRE LINE. VERTICAL POSITION AS LEFT/RIGHT MODEL
  MID-RANGE DOME IS REFERENCE LISTENING AXIS
  IF THE LOUDSPEAKERS ARE SOFFIT MOUNTED WITH THE AMPLIFIERS ONBOARD A
  LARGE AIRSPACE MUST BE LEFT AROUND THE AMPLIFIER WITH A FRESH COOL AIR
  SUPPLY TO GUARANTEE ADEQUATE COOLING
  AMPLIFIERS CAN BE REMOTE MOUNTED CONSULT FACTORY FOR FURTHER DETAILS