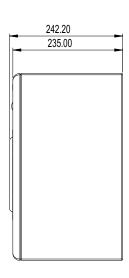

Cabinet Dimensions (HxWxD)

Weight

400x238x235mm

I lkg/24lbs (per cabinet)

## physical dimensions

dimensions in mm