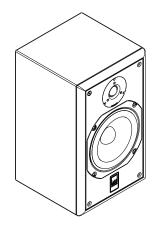

## Technical Data Sheet

SCM12 Pro: high performance 2-way compact passive loudspeaker

## key features

- Compact very high performance 2-way studio monitor
- Ideally suited to:
  - critical near-field listening applications in all control rooms
  - LCR and surround monitoring in small-to-medium control rooms
- Proprietary ATC 150mm/6" CLD Mid/Bass Driver
- Proprietary ATC 25mm/I" Dual Suspension Tweeter
- 6 year product warranty