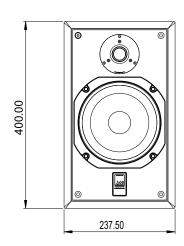

Cabinet Dimensions (HxWxD)

Weight

400x238x235mm

I lkg/24lbs (per cabinet)

## physical dimensions

dimensions in mm